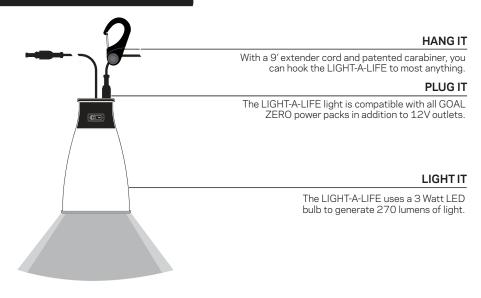

## **Getting Started**

- 1. Be sure to ACTIVATE YOUR WARRANTY at <a href="https://www.GOALZERO.com/warranty">www.GOALZERO.com/warranty</a>
- 2. Plug the cord into the 12V input on any GOAL ZERO power pack.
- 3. Make sure the LIGHT-A-LIFE and the power pack are switched to the "on" position.
- 4. Hang the device to accommodate lighting specifications.
- 5. Chain up to 8 LIGHT-A-LIFE's from the connecting port on top of each light.

## How to Use Your Gear

- 1 Plug it in
  Attach your LIGHT-A-LIFE to a 12V power source
  (GOAL ZERO power pack recommended.)
- 2 Daisy chain it Chain up to 8 LIGHT-A-LIFEs together for more light.
- **3** Turn it on Flip the switch to the "on" position for light.