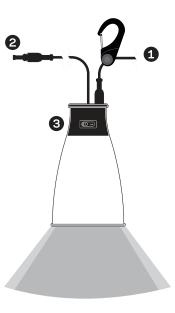

## How to Use Your Gear

- 1 Plug it in
  Attach your LIGHT-A-LIFE to a 12V power source
  (GOAL ZERO power pack recommended.)
- 2 Daisy chain it Chain up to 8 LIGHT-A-LIFEs together for more light.
- **3** Turn it on Flip the switch to the "on" position for light.

### **Comes With**

12V male car adapter

9 foot cord and patented carabiner